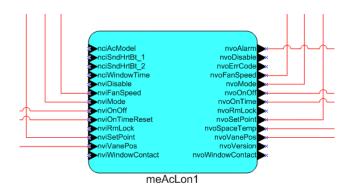

#### From LonWorks, access to

- ✓ Start/Stop of the unit
- ✓ Set Point Temperature
- ✓ Ambient Temperature
- ✓ Mode
- ✓ Fan Speed
- ✓ Vane position
- ✓ Commands and... real states of the unit!