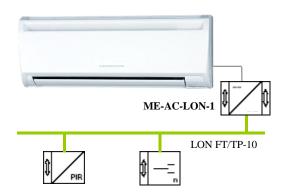

#### Easy installation and configuration

- □ Reduced dimensions 90 x 53 x 58 mm.
  Mountable on DIN rail, Wall, or even inside the A.C. indoor unit in some models.
- External power not required
- □ Direct connection to LonWorks FT/TP-10 bus
- Direct connection to the A.C. indoor unit
- Configuration from LonMaker
- Multiple Network Variables (SNVTs)
- □ Total Control and Supervision